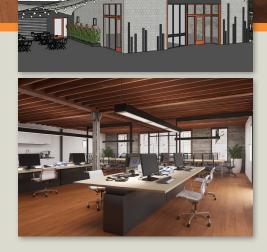

## 1,800 RSF

Located in the heart of downtown Princeton this is the rare opportunity to create a showcase office space. Perfect for creative and high-tech users. The space can be custom built to suit tenant's needs and delivered within 6 months.