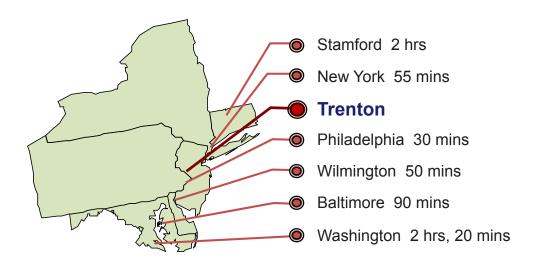

### access

High frequency rail service

Located at a major rail hub with four train lines

Immediate access to Route 1 and Interstate 195/295

|              |                                       | THE PERSON NAMED IN COLUMN TWO IS NOT THE PERSON NAMED IN COLUMN TWO IS NAM |
|--------------|---------------------------------------|--------------------------------------------------------------------------------------------------------------------------------------------------------------------------------------------------------------------------------------------------------------------------------------------------------------------------------------------------------------------------------------------------------------------------------------------------------------------------------------------------------------------------------------------------------------------------------------------------------------------------------------------------------------------------------------------------------------------------------------------------------------------------------------------------------------------------------------------------------------------------------------------------------------------------------------------------------------------------------------------------------------------------------------------------------------------------------------------------------------------------------------------------------------------------------------------------------------------------------------------------------------------------------------------------------------------------------------------------------------------------------------------------------------------------------------------------------------------------------------------------------------------------------------------------------------------------------------------------------------------------------------------------------------------------------------------------------------------------------------------------------------------------------------------------------------------------------------------------------------------------------------------------------------------------------------------------------------------------------------------------------------------------------------------------------------------------------------------------------------------------------|
| Vins Grag IB | TRAIN SERVICE  NJ Transit NE Corridor | Number of Trains                                                                                                                                                                                                                                                                                                                                                                                                                                                                                                                                                                                                                                                                                                                                                                                                                                                                                                                                                                                                                                                                                                                                                                                                                                                                                                                                                                                                                                                                                                                                                                                                                                                                                                                                                                                                                                                                                                                                                                                                                                                                                                               |
| 2035         | AMTRAK                                | 60                                                                                                                                                                                                                                                                                                                                                                                                                                                                                                                                                                                                                                                                                                                                                                                                                                                                                                                                                                                                                                                                                                                                                                                                                                                                                                                                                                                                                                                                                                                                                                                                                                                                                                                                                                                                                                                                                                                                                                                                                                                                                                                             |
|              | SEPTA                                 | 93                                                                                                                                                                                                                                                                                                                                                                                                                                                                                                                                                                                                                                                                                                                                                                                                                                                                                                                                                                                                                                                                                                                                                                                                                                                                                                                                                                                                                                                                                                                                                                                                                                                                                                                                                                                                                                                                                                                                                                                                                                                                                                                             |
| Amtrak       | NJ Riverline                          | 119                                                                                                                                                                                                                                                                                                                                                                                                                                                                                                                                                                                                                                                                                                                                                                                                                                                                                                                                                                                                                                                                                                                                                                                                                                                                                                                                                                                                                                                                                                                                                                                                                                                                                                                                                                                                                                                                                                                                                                                                                                                                                                                            |
|              | TOTAL TRAINS DAILY                    | 382                                                                                                                                                                                                                                                                                                                                                                                                                                                                                                                                                                                                                                                                                                                                                                                                                                                                                                                                                                                                                                                                                                                                                                                                                                                                                                                                                                                                                                                                                                                                                                                                                                                                                                                                                                                                                                                                                                                                                                                                                                                                                                                            |