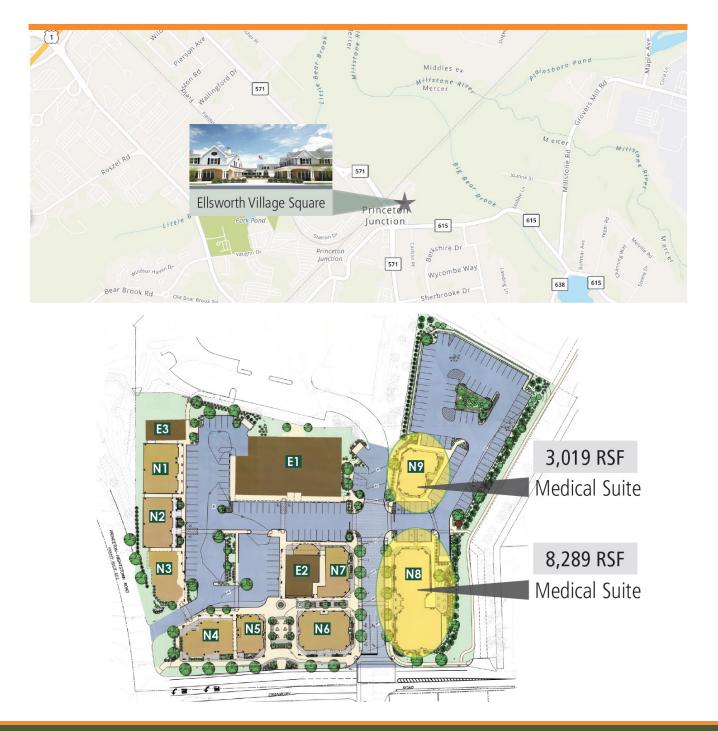

## **New Construction for Medical Anchor Tenant**

- Two approved buildings (8,289sf and 3,019sf)
- Newly expanded mixed-use village will add an additional 144 new apartments in 2023.
- Street level medical office can be built to suit tenant's specific needs.
- Ideal location on busy intersection just steps from Princeton Junction Station, where Avalon Communities is constructing 800 new residential units.
- Target delivery Q4 2023.