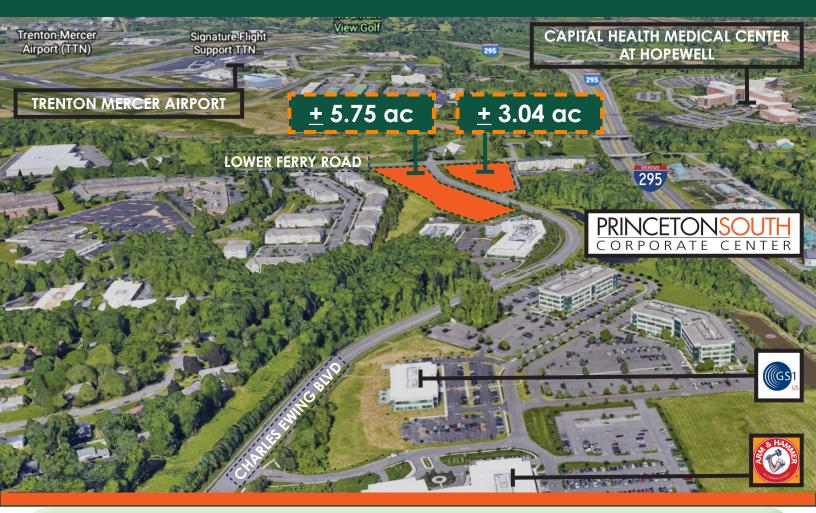

#### PROPERTY HIGHLIGHTS

BUILD-TO-SUIT FLEX SITE UP TO 34,000 SF BUILDABLE

### LOCATION HIGHLIGHTS

- ▶ 5 MINUTES TO BUCKS COUNTY, PA
- 10 MINUTES TO DOWNTOWN PRINCETON
- ▶ 1 HOUR FROM NYC
- > 1/2 HOUR FROM PHILADELPHIA
- JUST OFF ROUTE I-295 (EXIT 72)
- MINUTES FROM TRENTON MERCER AIRPORT
- MINUTES FROM TRENTON TRAIN STATION