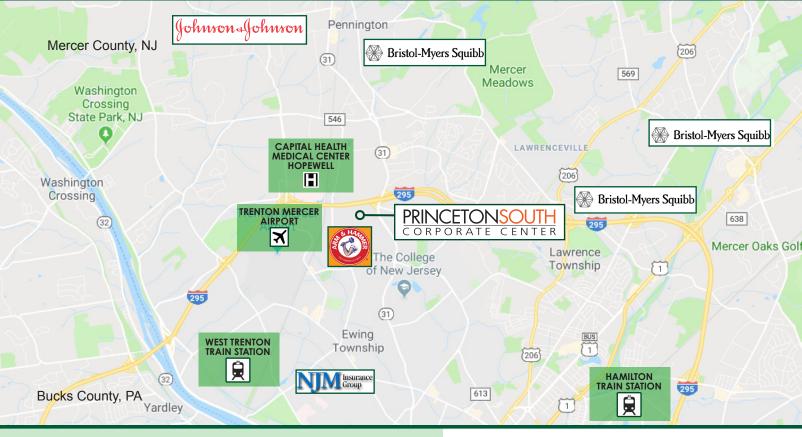

### LOCATION HIGHLIGHTS

- ▶ 5 MINUTES TO BUCKS COUNTY, PA
- 10 MINUTES TO DOWNTOWN PRINCETON
- ▶ 1 HOUR FROM NYC
- > 1/2 HOUR FROM PHILADELPHIA
- JUST OFF ROUTE I-295 (EXIT 72)
- MINUTES FROM TRENTON MERCER AIRPORT
- MINUTES FROM TRENTON TRAIN STATION