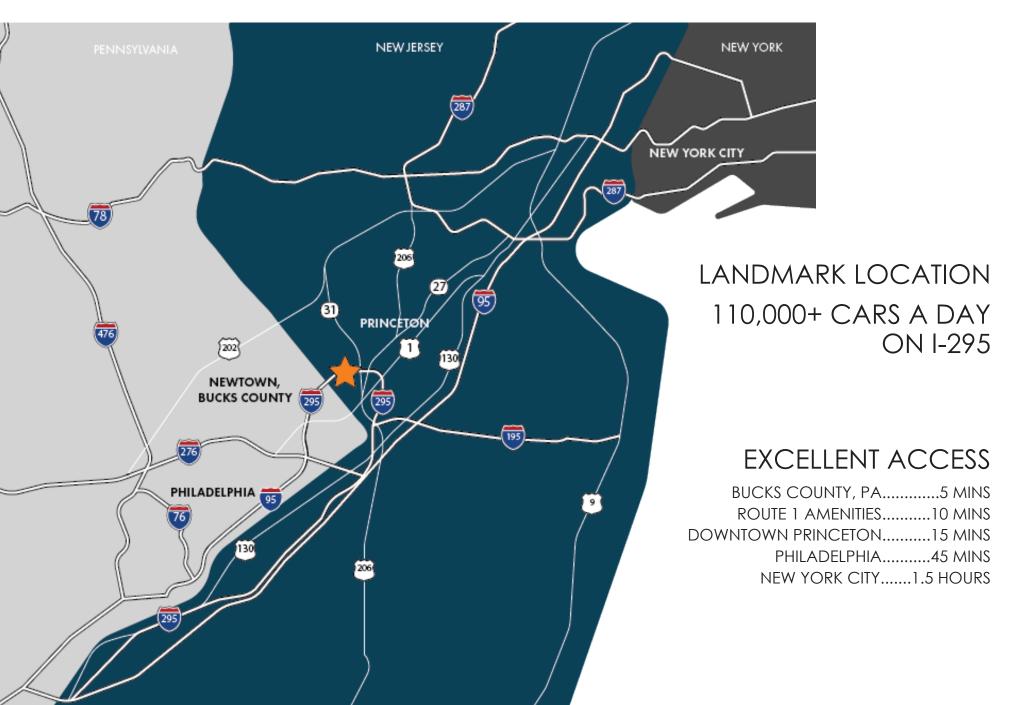

# LOCAL AMENITIES TRENTON MERCER AIRPORT DOWNTOWNS:

- PENNINGTON, NJ
- LAWRENCEVILLE, NJ
- HOPEWELL, NJ
- YARDLEY, PA

PEAC HEALTH & FITNESS CLUB
CAMPUSTOWN RETAIL & DINING

Frontier Airlines at Trenton Mercer

**Downtown Princeton** 

WWW.PRINCETONSOUTH.COM