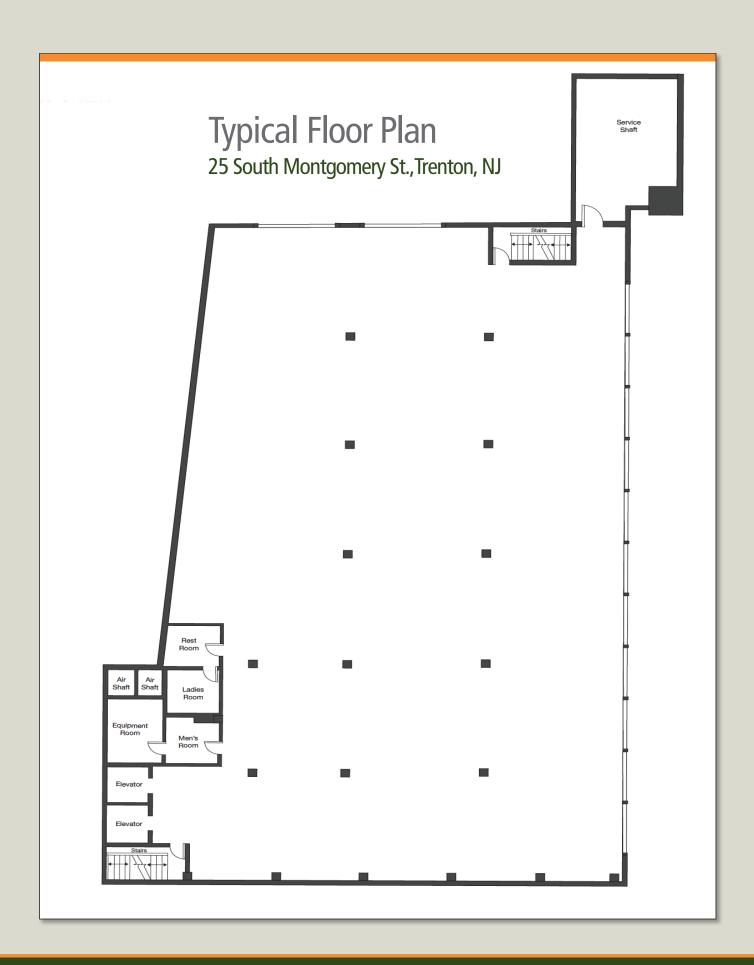

### **Features**

- Prime Location
- 13,000 SF Floors
- Divisable
- Overlooking Historic Mill Hill Park
- Walk to Trenton Transit Center
- Incredible Incentives Available
- 40-Car lower-level parking
- Private parking available