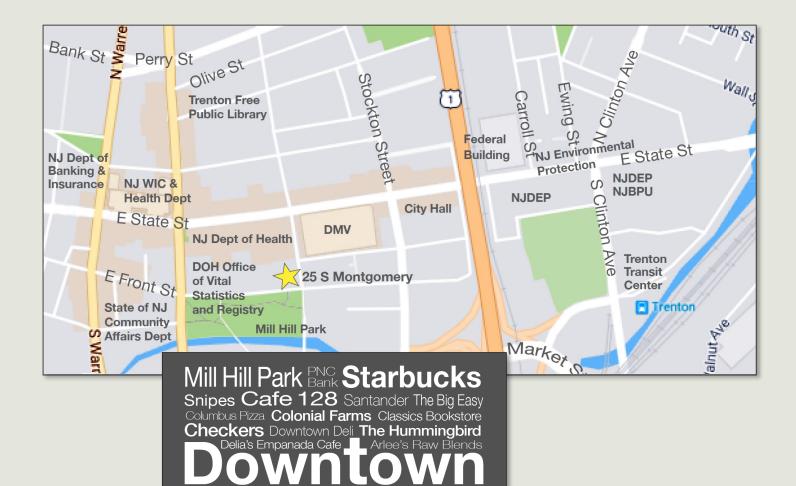

### **Features**

- Prime Location
- 13,000 SF Floors
- Divisable
- Overlooking Historic Mill Hill Park
- Walk to Trenton Transit Center
- Incredible Incentives Available
- 40-Car lower-level parking
- Private parking available

**Zac Anglin** 

Bank of America Subway Mill Hill Playhouse H&R Block Haute Nails Giaquinto Shoe Repair

Gyro Express Sunrise Lunchonette State Barber Shop Wells Fargo Tracey's Kitchen Trenton Bagel TD Bank

Dunkin City Smokehouse BBQ

> O: 609.452.0200 Direct: 609.493.2206 C: 609.608.8080 zanglin@ppp-usa.com

Where you want to be.

200 PrincetonSouth Corporate Center Suite 100 | Ewing, NJ 08628 O: 609.452.0200 | PPP-USA.com