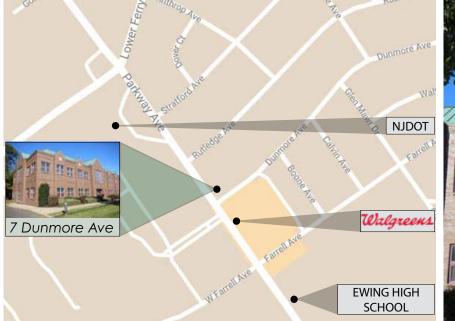

## **HIGHLIGHTS:**

- Convenient to I-295
- Ample parking for office use (43 spaces)
- Divisible to 2,500 SF tenants
- Full building available

MERCER

ZAC ANGLIN email: zanglin@merceroak.com office: 609.452.0200 cell: 609.608.8080