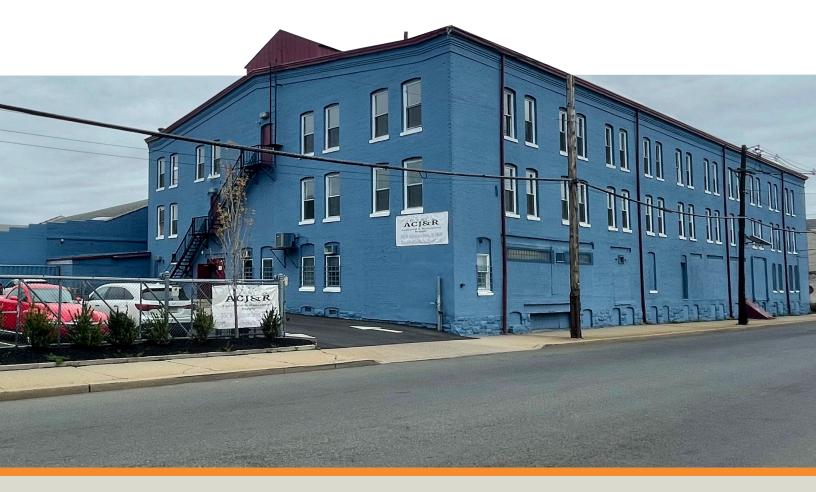

## **550 W Ingham Ave** | Harris Manufacturing Building

Industrial Buildings for Sale in Ewing Township \$3.25M

- Two tax lots consisting of 3 contiguous buildings.
- New roof and new windows throughout entire project.
- Remote operated safety gate surrounding 45-spot private parking lot.
- Buildings serviced by 800 amp 3 phase electric.
- Convenient access to US Route 1 and Route 206.
- Clean environmental report (December 2022).
- Building satisfies township's Cannabis Ordinance.

## **550 W Ingham Ave** Harris Manufacturing Building

**Building 1—3rd Floor** 

**Building 1** – Three story brick building with 11,000 square foot floorplates. 2 loading docks. Full basement.

**Building 2** – 8,600 square foot warehouse with 3 loading docks. Clear span building with 14' clearance.