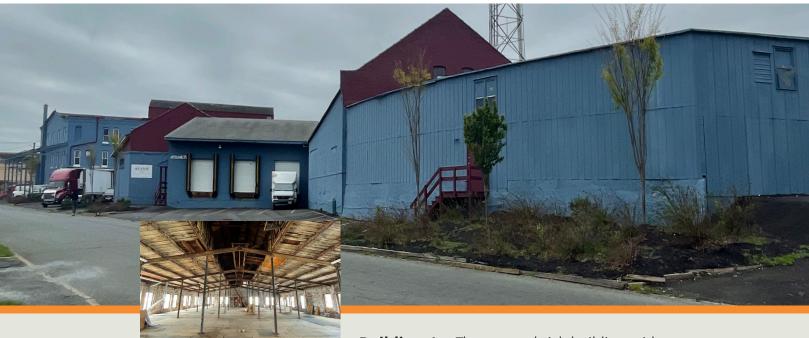

## **550 W Ingham Ave** Harris Manufacturing Building

**Building 1—3rd Floor** 

**Building 1** – Three story brick building with 11,000 square foot floorplates. 2 loading docks. Full basement.

**Building 2** – 8,600 square foot warehouse with 3 loading docks. Clear span building with 14' clearance.

**Building 3** – 7,000 square foot warehouse with 14' drive-in door. Clear span construction with 14' clearance.

Contact for further information:

Zac Anglin
O: 609.452.0200
Direct: 609.493.2206
C: 609.608.8080
zanglin@ppp-usa.com