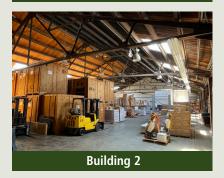

## **550 W Ingham Ave** Harris Manufacturing Building

**Building 1—3rd Floor** 

**Building 1** – Three story brick building with 11,000 square foot floorplates. 2 loading docks. Full basement.

**Building 2** – 8,600 square foot warehouse with 3 loading docks. Clear span building with 14' clearance.