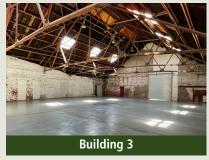

**Building 3** – 7,000 square foot warehouse with 14' drive-in door. Clear span construction with 14' clearance.

Contact for further information:

Zac Anglin
O: 609.452.0200
Direct: 609.493.2206
C: 609.608.8080
zanglin@ppp-usa.com