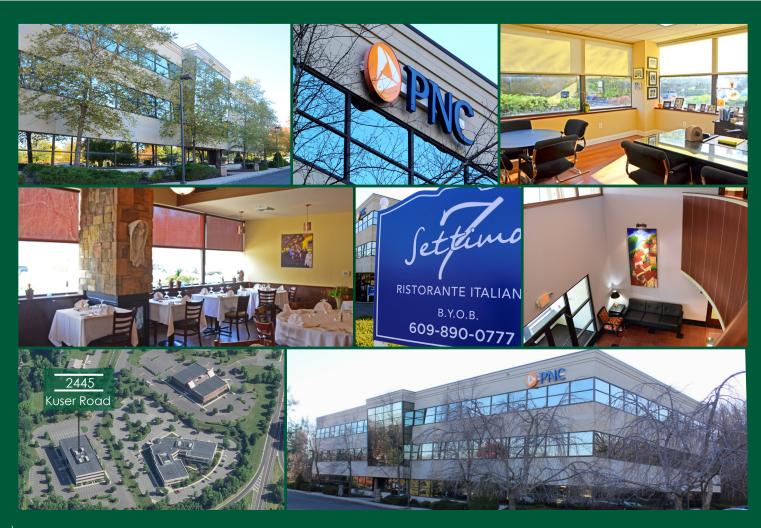

- ▶ Best-in-class, brochure-quality, Class A office asset.
- ▶ Built by Crestwood Construction in 2006, 2445 Kuser Road represents one of the newest and highest quality multi-tenant office assets in New Jersey.
- ▶ The property's center-core design and +/- 20,000 square foot floor-plates cater equally well for single and multi-tenant layouts.
- ▶ The building has an extremely attractive stone-floor lobby and a best-in-class restaurant amenity on the first floor.
- ▶ Tenant lease expirations provide an opportunity to renew or re-tenant at market terms and conditions, which are significantly above current in-place rental terms and conditions.

## 2445 KUSER ROAD HAMILTON, NJ

| ADDRESS              | 2445 Kuser Rd Hamilton,<br>Mercer County, New Jersey             |
|----------------------|------------------------------------------------------------------|
| TOTAL SQUARE FOOTAGE | 54,877 SF                                                        |
| YEAR BUILT           | 2006                                                             |
| CURRENT OCCUPANCY    | 100%                                                             |
| UNITS AVAILABLE      | 3,711 SF to be vacated March 2019                                |
| NET OPERATING INCOME | 2019 (Est): +/-\$682,000                                         |
| PARKING              | 236 spaces = 4.31/1,000 SF                                       |
| EXISTING FINANCING   | Below market assumable financing<br>@ 4.25%/30 year amort/\$7.5M |