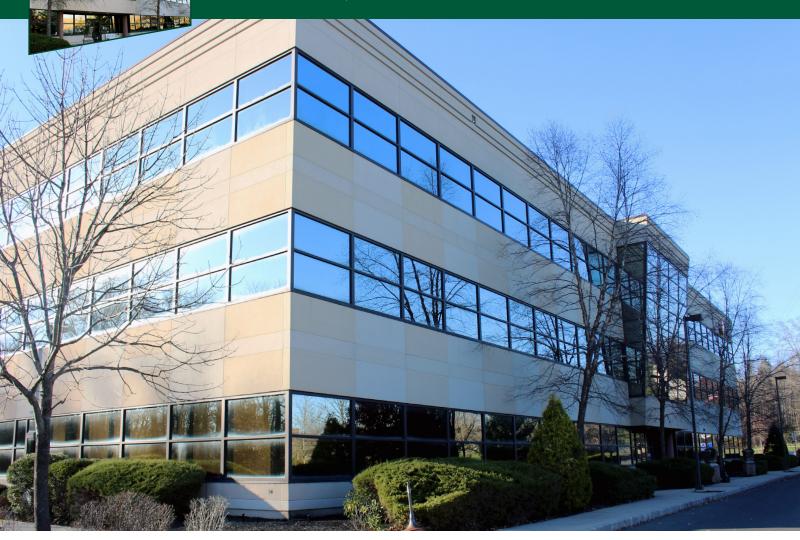

- ▶ Best-in-class, brochure-quality, Class A office asset.
- ▶ Built by Crestwood Construction in 2006, 2445 Kuser Road represents one of the newest and highest quality multi-tenant office assets in New Jersey.
- ▶ The property's center-core design and +/- 20,000 square foot floor-plates cater equally well for single and multi-tenant layouts.
- ▶ The building has an extremely attractive stone-floor lobby and a best-in-class restaurant amenity on the first floor.
- ▶ Tenant lease expirations provide an opportunity to renew or re-tenant at market terms and conditions, which are significantly above current in-place rental terms and conditions.

## 2445 KUSER ROAD HAMILTON, NJ

| ADDRESS              | 2445 Kuser Rd Hamilton,<br>Mercer County, New Jersey             |
|----------------------|------------------------------------------------------------------|
| TOTAL SQUARE FOOTAGE | 54,877 SF                                                        |
| YEAR BUILT           | 2006                                                             |
| CURRENT OCCUPANCY    | 100%                                                             |
| UNITS AVAILABLE      | 3,711 SF to be vacated March 2019                                |
| NET OPERATING INCOME | 2019 (Est): +/-\$682,000                                         |
| PARKING              | 236 spaces = 4.31/1,000 SF                                       |
| EXISTING FINANCING   | Below market assumable financing<br>@ 4.25%/30 year amort/\$7.5M |