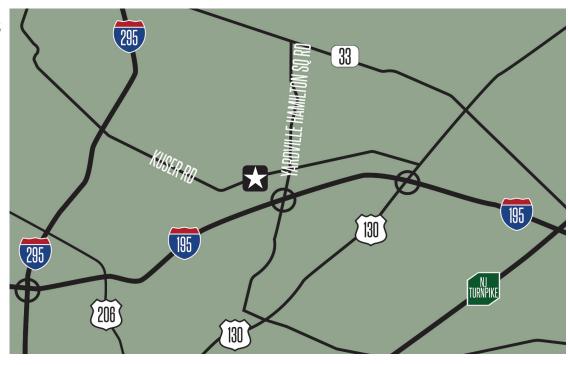

## **Location Highlights**

- Exit 3B on 195
- Easy access to 295, 206, 130, 33& NJ Turnpike
- 10 minutes to Hamilton Train Station
- 15 minutes to Trenton Mercer Airport
- 45 minutes to Philadelphia

For More Information Contact: