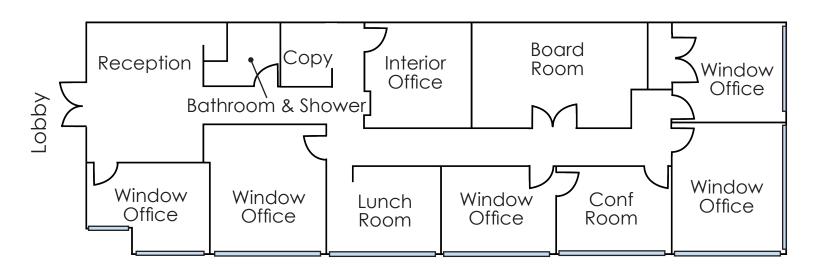

## **Space Highlights**

- Prominently located off 1st floor lobby
- High end finishes
- Abundant natural light
- Move in condition

Located across the hall from Settimo Cieloa Northern Italian Restaurant. (pictured below)

## ± 3,381 SF Class A Office Space