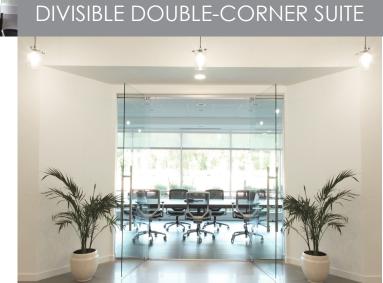

## BUILDING HIGHLIGHTS

BUILT IN 2015

3 CK

- PROMINENT MAIN LOBBY VISIBILITY
- ► EXTENSIVE WINDOW LINE
- INDUSTRIAL CHIC DESIGN
- "GRAB & GO CAFE" ON-SITE
- ► FITNESS CENTER

9,543 SF FIRST FLOOR