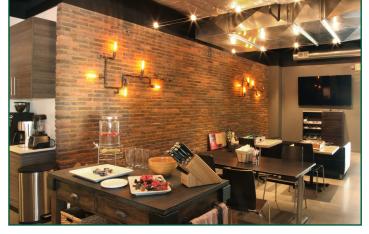

## BUILDING HIGHLIGHTS

BUILT IN 2015

3 CK

- PROMINENT MAIN LOBBY VISIBILITY
- ► EXTENSIVE WINDOW LINE
- INDUSTRIAL CHIC DESIGN
- "GRAB & GO CAFE" ON-SITE
- ► FITNESS CENTER

9,543 SF FIRST FLOOR