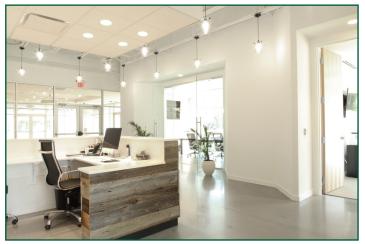

## BUILDING HIGHLIGHTS

BUILT IN 2015

3 CK

- PROMINENT MAIN LOBBY VISIBILITY
- ► EXTENSIVE WINDOW LINE
- INDUSTRIAL CHIC DESIGN
- "GRAB & GO CAFE" ON-SITE
- ► FITNESS CENTER

9,543 SF FIRST FLOOR