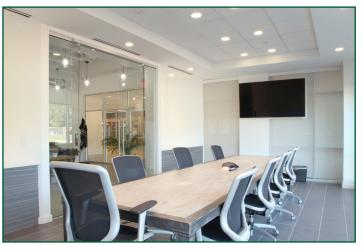

## BUILDING HIGHLIGHTS

BUILT IN 2015

3 CK

- PROMINENT MAIN LOBBY VISIBILITY
- ► EXTENSIVE WINDOW LINE
- INDUSTRIAL CHIC DESIGN
- "GRAB & GO CAFE" ON-SITE
- ► FITNESS CENTER

9,543 SF FIRST FLOOR