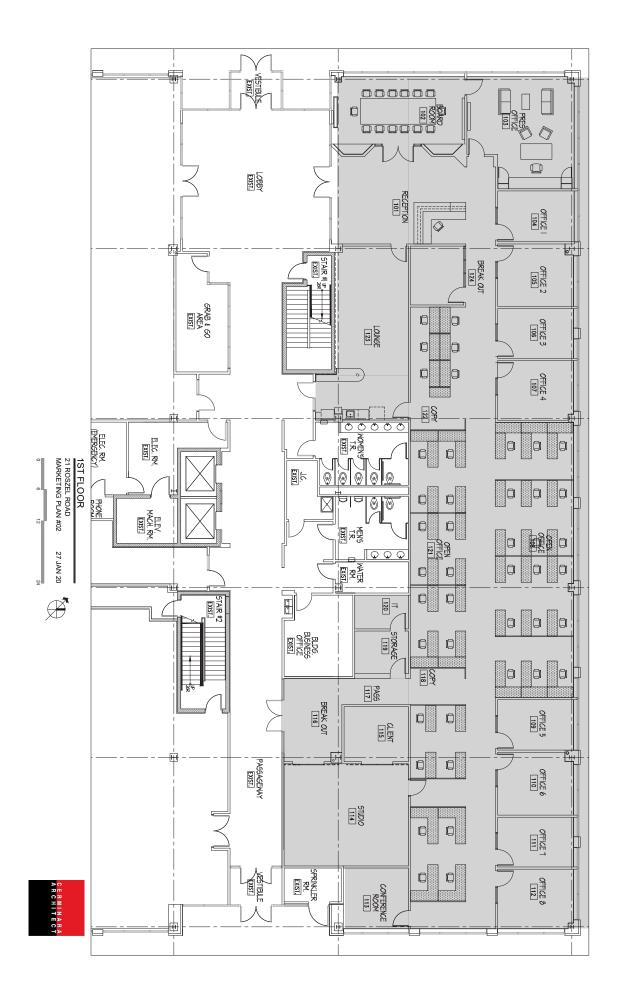

## BUILDING HIGHLIGHTS

BUILT IN 2015

3 CK

- PROMINENT MAIN LOBBY VISIBILITY
- ► EXTENSIVE WINDOW LINE
- INDUSTRIAL CHIC DESIGN
- "GRAB & GO CAFE" ON-SITE
- ► FITNESS CENTER

9,543 SF FIRST FLOOR

## 21 ROSZEL ROAD PRINCETON, NEW JERSEY