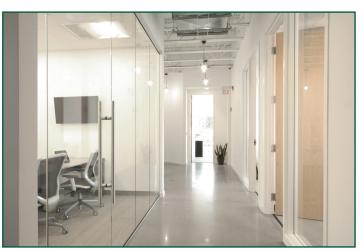

## BUILDING HIGHLIGHTS

BUILT IN 2015

3 CK

- PROMINENT MAIN LOBBY VISIBILITY
- ► EXTENSIVE WINDOW LINE
- INDUSTRIAL CHIC DESIGN
- "GRAB & GO CAFE" ON-SITE
- ► FITNESS CENTER

9,543 SF FIRST FLOOR