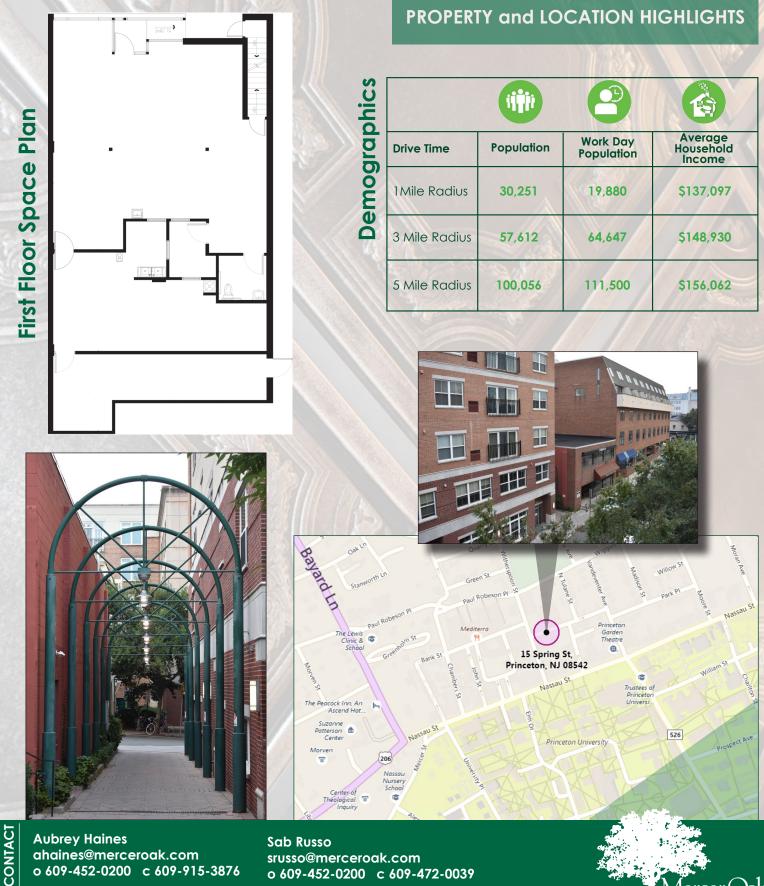

## **15 SPRING STREET** PRINCETON, NEW JERSEY 2,221 SF First Floor Retail Space FOR LEASE

**Aubrey Haines** ahaines@merceroak.com o 609-452-0200 c 609-915-3876

Sab Russo srusso@merceroak.com o 609-452-0200 c 609-472-0039