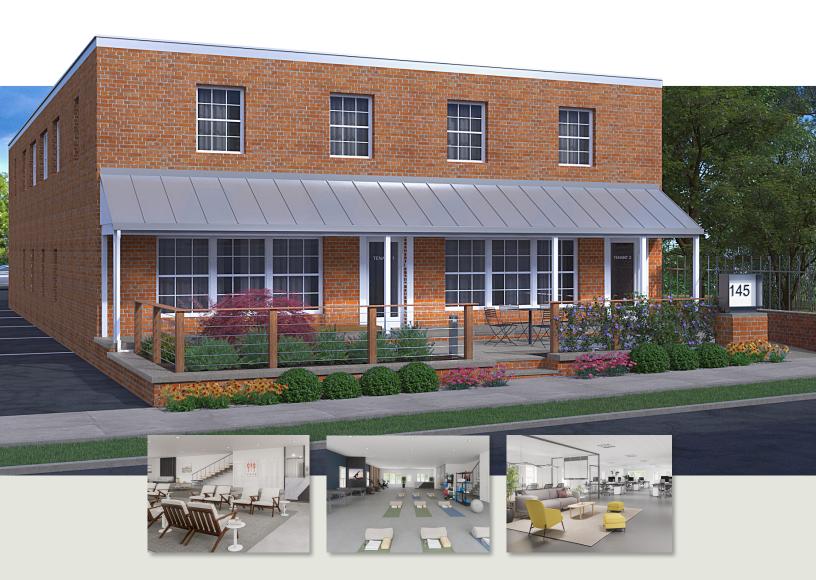

# For Sale or Lease

145 Witherspoon St. Princeton, NJ

A rare opportunity to own or lease a stand-alone commercial building with parking in downtown Princeton.

#### 145 Witherspoon Street

offers the rare opportunity to own or lease a stand-alone commercial building with parking in downtown Princeton. The interior has been demolished and is ready for improvements. High ceilings and clear-span construction offer lots of flexibility for tenant build-outs and space use.

#### **Building Highlights Include:**

- 20 off-street parking spaces
- Walkable to the university and all downtown amenities
- 7,500 RSF (3,750 RSF/floor)
- High ceilings and 4 sides of windows provide tons of natural light