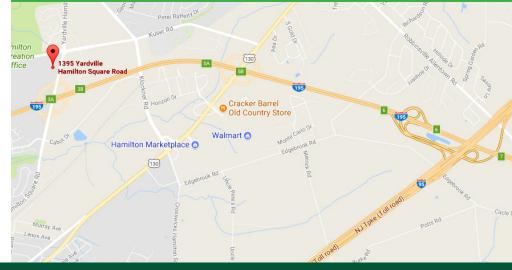

## FOR LEASE 1395 YARDVILLE HAMILTON SQUARE ROAD HAMILTON, NJ

## LOCATION HIGHLIGHTS

- ▶ EXIT 3B ON I-195
- EASY ACCESS TO I-295, I-195, RT 130 & NJ TURPIKE (7A)
- 5 MINUTES FROM AN ABUNDANCE OF RESTAURANTS, BANKS, HOTEL & SHOPPING
- 10 MINUTES FROM HAMILTON, NJ TRAIN STATION