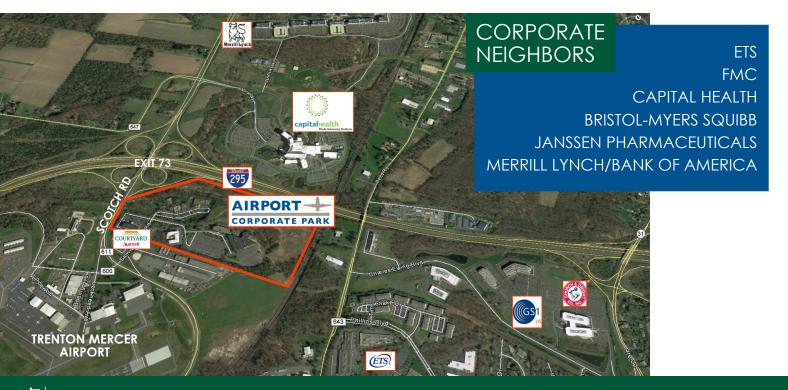

## LOCATION FEATURES

- ▶ INTERSTATE 295 ~ EXIT 73B
- ► SHORT COMMUTE FROM BUCKS COUNTY, PA
- ► ADJACENT TO TRENTON-MERCER AIRPORT (FRONTIER AIRLINES EASTERN BASE)
- SEPTA WEST TRENTON RAIL STATION NEARBY
- ► EASY ACCESS TO NEWLY IMPROVED FULL 4-WAY INTERCHANGE
- WALKING DISTANCE TO MARRIOTT COURTYARD & WESTIN ELEMENT HOTELS