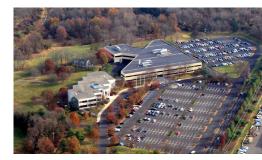

## FOR LEASE 100 AIRPORT CORPORATE PARK EWING, NJ

FULL BUILDING
42,480 SF
AVAILABLE

CORPORATE
HEADQUARTERS
QUALITY

## LOCATION FEATURES

- ▶ INTERSTATE 295 ~ EXIT 73B
- ► SHORT COMMUTE FROM BUCKS COUNTY, PA
- ► ADJACENT TO TRENTON-MERCER AIRPORT (FRONTIER AIRLINES EASTERN BASE)
- SEPTA WEST TRENTON RAIL STATION NEARBY
- ► EASY ACCESS TO NEWLY IMPROVED FULL 4-WAY INTERCHANGE
- WALKING DISTANCE TO MARRIOTT COURTYARD & WESTIN ELEMENT HOTELS