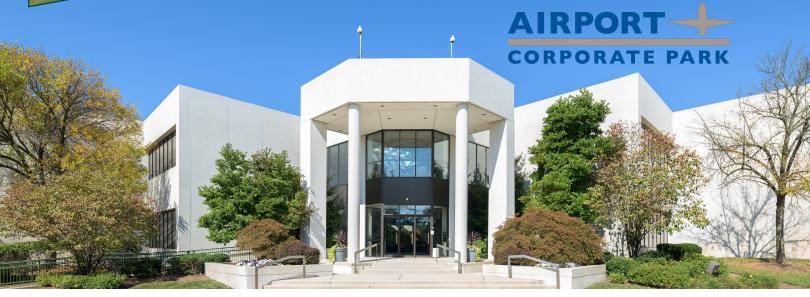

## FOR LEASE 100 AIRPORT CORPORATE PARK EWING, NJ

FULL BUILDING
42,480 SF
AVAILABLE

CORPORATE
HEADQUARTERS
QUALITY

## **BUILDING FEATURES**

- ▶ 4:1,000 PARKING RATIO
- ► BASEMENT LOADING AND STORAGE
- 500 KW DIESEL GENERATOR BACK-UP
- DUAL FIBER FEEDS
- 2-STORY ATRIUM
- PAVILION FOR TENANT FUNCTIONS